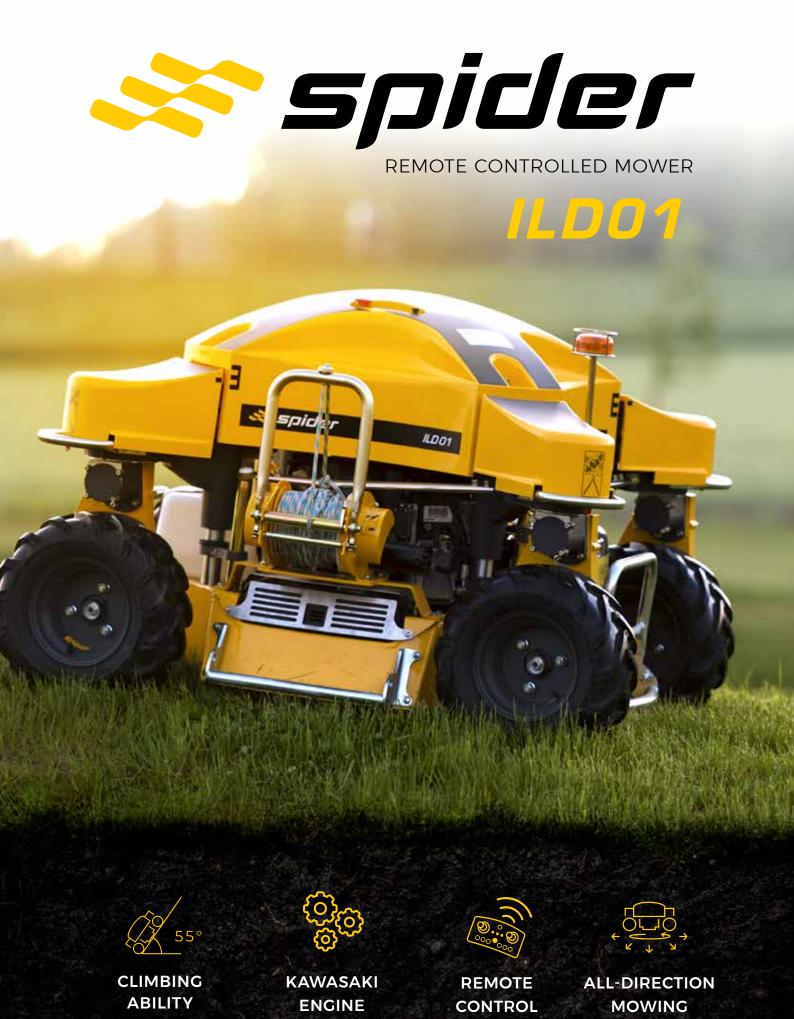

The **Spider ILD01** is the original product of our company which was launched on the market in 2004. This Red Dot Design Award winning remote-controlled mower is fully designed for professional applications on all types of mediumsized terrains including extreme and unstable slopes with inclications of up to 55°/143% \*.

With an optional mulching kit, the **Spider ILD01** can provide high quality cuts on parks, golf courses and areas with fine turf.

The patented "dance step" drive system enables a full range of motion in 360° degrees. Incredible maneuverability, light weight design and low fuel consumption results in higher productivity, which can be compared to 5 workers using brush cutters at significantly lower operating costs.

After 15 years in the market and thousands of hours of operation in over 50 countries worldwide, the **Spider ILD01** is synonym for reliability and dependability.

<sup>\*</sup> Official certification documentation available upon request.